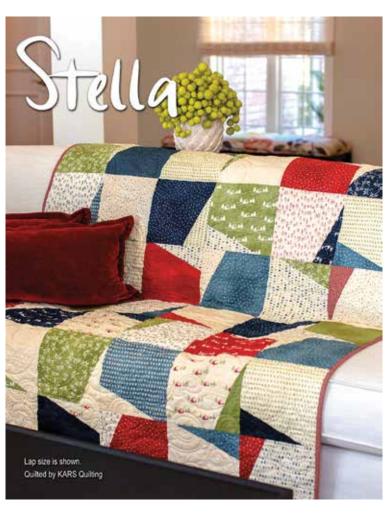

### Stripology Mixology - Crooked Patch & Stella

Stella

#### Fabric Requirements:

|                   | Crib<br>34" x 51" | Lap<br>51" x 68" | Twin<br>68" x 85" | Full / Queen<br>85" x 102" | King<br>102" x 102" |
|-------------------|-------------------|------------------|-------------------|----------------------------|---------------------|
| Dark 10" squares  | 12 squares        | 24 squares       | 40 squares        | 60 squares                 | 72 squares          |
| Light 10" squares | 12 squares        | 24 squares       | 40 squares        | 60 squares                 | 72 squares          |
| Binding           | 1/2 yd.           | 1/2 yd.          | 2/3 yd.           | 3/4 yd.                    | 7/8 yd.             |
| Backing           | 1-2/3 yds.        | 3-1/4 yds.       | 5-1/4 yds.        | 7-3/4 yds.                 | 9-1/4 yds.          |