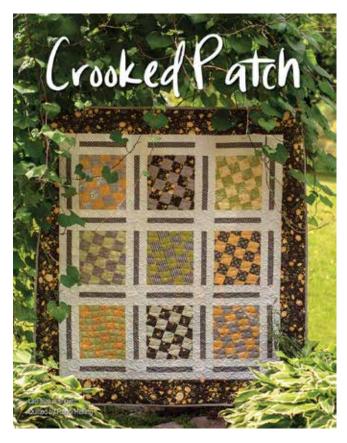

## **Crooked Patch**

#### Fabric Requirements:

|                                       | Crib<br>40" x 43" | Lap<br>53" x 57-1/2" | Twin<br>66" x 88-1/2" | Full<br>79" x 88-1/2" | Queen<br>92" x 103" |
|---------------------------------------|-------------------|----------------------|-----------------------|-----------------------|---------------------|
| Assorted colored 2-1/2" x 42" strips* | 8 Strips          | 18 Strips            | 40 Strips             | 50 Strips             | 72 Strips           |
| Background                            | 2/3 yd.           | 1 yd.                | 2-1/8 yds.            | 2-1/3 yds.            | 3-1/4 yds.          |
| Sashing                               | 1/4 yd.           | 1/3 yd.              | 2/3 yd.               | 3/4 yd.               | 1 yd.               |
| Wide Border                           | 3/4 yd.           | 1-1/8 yd.            | 1-2/3 yd.             | 1-7/8 yd.             | 2-1/4 yds.          |
| Binding                               | 1/2 yd.           | 1/2 yd.              | 3/4 yd.               | 3/4 yd.               | 7/8 yd.             |
| Backing                               | 1-1/2 yd.         | 4 yds.               | 5 yds.                | 6-1/2 yds.            | 9- 3/4 yds.         |

# Crooked Patch Cutting before class <sup>B</sup>

BRING ALL LEFTOVER FABRICS TO CLASS.

| Cut strips the full width of the fabric.<br>Pattern is written based on 42" wide,<br>useable fabrics. | Crib<br>4 Blocks | Lap<br>9 Blocks | Twin<br>20 Blocks | Full<br>25 Blocks | Queen<br>36 Blocks |
|-------------------------------------------------------------------------------------------------------|------------------|-----------------|-------------------|-------------------|--------------------|
| Cut Background fabric into:                                                                           |                  |                 |                   |                   |                    |
| 4-1/2" strips                                                                                         | 1 strip          | 2 strips        | 4 strips          | 4 strips          | 6 strips           |
| Subcut into 4-1/2" squares                                                                            | 9 squares        | 16 squares      | 30 squares        | 36 squares        | 42 squares         |
| 2" strips                                                                                             | 6 strips         | 12 strips       | 26 strips         | 30 strips         | 42 strips          |
| Cut Sashing fabric into:                                                                              |                  |                 |                   |                   |                    |
| 1-1/2" strips                                                                                         | 3 strips         | 6 strips        | 13 strips         | 15 strips         | 21 strips          |