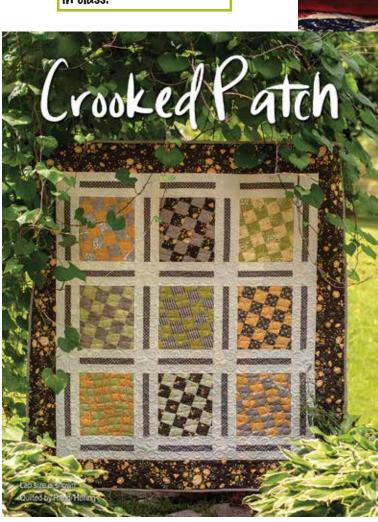

## **Crooked Patch**

#### Fabric Requirements:

|                                       | Crib<br>40" x 43" | Lap<br>53" x 57-1/2" | Twin<br>66" x 88-1/2" | Full<br>79" x 88-1/2" | Queen<br>92" x 103" |
|---------------------------------------|-------------------|----------------------|-----------------------|-----------------------|---------------------|
| Assorted colored 2-1/2" x 42" strips* | 8 Strips          | 18 Strips            | 40 Strips             | 50 Strips             | 72 Strips           |
| Background                            | 2/3 yd.           | 1 yd.                | 2-1/8 yds.            | 2-1/3 yds.            | 3-1/4 yds.          |
| Sashing                               | 1/4 yd.           | 1/3 yd.              | 2/3 yd.               | 3/4 yd.               | 1 yd.               |
| Wide Border                           | 3/4 yd.           | 1-1/8 yd.            | 1-2/3 yd.             | 1-7/8 yd.             | 2-1/4 yds.          |
| Binding                               | 1/2 yd.           | 1/2 yd.              | 3/4 yd.               | 3/4 yd.               | 7/8 yd.             |
| Backing                               | 1-1/2 yd.         | 4 yds.               | 5 yds.                | 6-1/2 yds.            | 9- 3/4 yds.         |

# Crooked Patch Cutting before class <sup>B</sup>

BRING ALL LEFTOVER FABRICS TO CLASS.

| Cut strips the full width of the fabric.<br>Pattern is written based on 42" wide,<br>useable fabrics. | Crib<br>4 Blocks | Lap<br>9 Blocks | Twin<br>20 Blocks | Full<br>25 Blocks | Queen<br>36 Blocks |
|-------------------------------------------------------------------------------------------------------|------------------|-----------------|-------------------|-------------------|--------------------|
| Cut Background fabric into:                                                                           |                  |                 |                   |                   |                    |
| 4-1/2" strips                                                                                         | 1 strip          | 2 strips        | 4 strips          | 4 strips          | 6 strips           |
| Subcut into 4-1/2" squares                                                                            | 9 squares        | 16 squares      | 30 squares        | 36 squares        | 42 squares         |
| 2" strips                                                                                             | 6 strips         | 12 strips       | 26 strips         | 30 strips         | 42 strips          |
| Cut Sashing fabric into:                                                                              |                  |                 |                   |                   |                    |
| 1-1/2" strips                                                                                         | 3 strips         | 6 strips        | 13 strips         | 15 strips         | 21 strips          |